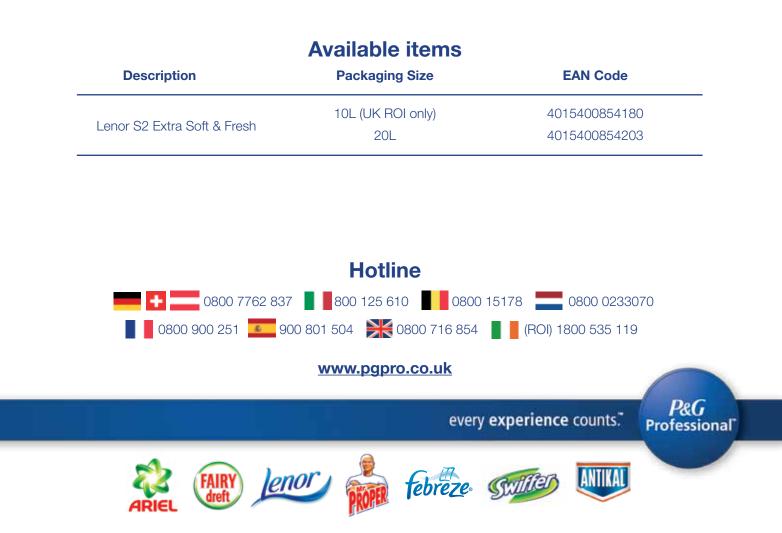

# Lenor S2 Extra Soft & Fresh

Super concentrated fabric softener, providing extra softness and freshness

www.pgpro.co.uk