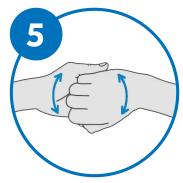

Rub with back of fingers to opposing palms with fingers interlocked

Rub each thumb clasped in opposite hand using rotational movement

Rub fingers in opposite palm in a circular motion

Rub each wrist with opposite hand