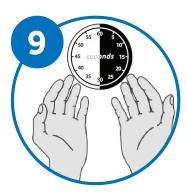

Rub until hands are dry. Steps 1 - 8 should take at least 30 seconds

For more information call or go to one of our websites.

Newline Anglia

Tel: 01763 262050 web: www.newlineanglia.co.uk

Newline Essex

Tel: 01702 613615 web: www.newlineessex.co.uk