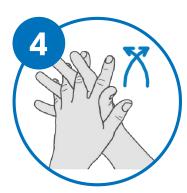

Rub with back of fingers to opposing palms with fingers interlocked

Rub each thumb clasped in opposite hand using rotational movement

Rub fingers in opposite palm in a circular motion

Rub each wrist with opposite hand