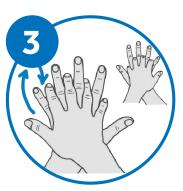

Rub with back of fingers to opposing palms with fingers interlocked

Rub each thumb clasped in opposite hand using rotational movement

Rub fingers in opposite palm in a circular motion

Rub each wrist with opposite hand