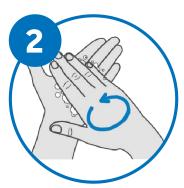

## **STOP** cross contamination

Apply 2 - 3 pumps into clean, dry, cupped hands

Rub hands palm to palm

Rub back of each hand with palm of other hand with fingers interlaced

Rub palm to palm with fingers interlaced