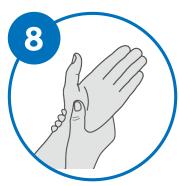

Rub with back of fingers to opposing palms with fingers interlocked

Rub each thumb clasped in opposite hand using rotational movement

Rub fingers in opposite palm in a circular motion

Rub each wrist with opposite hand