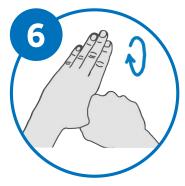

Rub with back of fingers to opposing palms with fingers interlocked

Rub each thumb clasped in opposite hand using rotational movement

Rub fingers in opposite palm in a circular motion

Rub each wrist with opposite hand