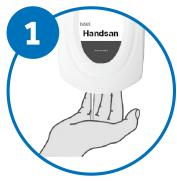

## **STOP** cross contamination

Apply 2 - 3 pumps into clean, dry, cupped hands

Rub hands palm to palm

Rub back of each hand with palm of other hand with fingers interlaced

Rub palm to palm with fingers interlaced