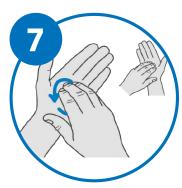

Rub with back of fingers to opposing palms with fingers interlocked

Rub each thumb clasped in opposite hand using rotational movement

Rub fingers in opposite palm in a circular motion

Rub each wrist with opposite hand